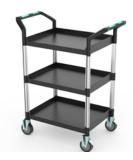

# Westlab Laboratory Trolleys

Westlab's range of Laboratory Trolleys have been designed for a multitude of applications. All the carts are extremely lightweight and have a safe working load of 250kg. They are supplied with precision bearing castors including 2 brakes.

### **Product Features**

- Heavy Duty Frame
- Manufactured from Recycled Polypropylene
- Removable Recessed Tops for Easy Cleaning
- Fitted into Solid Steel Blocks for Extra Strength
- 4 x 100mm Castors Supplied, 2 x Locked
- 250kg Load Rating

| Code         | 663-561C             |
|--------------|----------------------|
| Description  | Small, 3 Shelf       |
| Shelf Area   | 680 x 450mm          |
| Packing Size | 800 x 510 x 290mm H  |
| Dimensions*  | 850 x 480 x 1020mm H |
| Weight       | 13.7kg               |

| Code         | 663-563C              |
|--------------|-----------------------|
| Description  | Large 3 Shelf         |
| Shelf Area   | 920 x 520mm           |
| Packing Size | 1000 x 600 x 290mm H  |
| Dimensions*  | 1100 x 520 x 1020mm H |
| Weight       | 19kg                  |