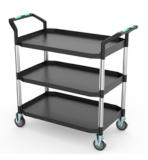

# Westlab Laboratory Trolleys

Westlab's range of Laboratory Trolleys have been designed for a multitude of applications. All the carts are extremely lightweight and have a safe working load of 250kg. They are supplied with precision bearing castors including 2 brakes.

### **Product Features**

- Heavy Duty Frame
- Manufactured from Recycled Polypropylene
- Removable Recessed Tops for Easy Cleaning
- Fitted into Solid Steel Blocks for Extra Strength
- 4 x 100mm Castors Supplied, 2 x Locked
- 250kg Load Rating

| Code         | 663-561C             |
|--------------|----------------------|
| Description  | Small, 3 Shelf       |
| Shelf Area   | 680 x 450mm          |
| Packing Size | 800 x 510 x 290mm H  |
| Dimensions*  | 850 x 480 x 1020mm H |
| Weight       | 13.7kg               |

| Code         | 663-563C              |
|--------------|-----------------------|
| Description  | Large 3 Shelf         |
| Shelf Area   | 920 x 520mm           |
| Packing Size | 1000 x 600 x 290mm H  |
| Dimensions*  | 1100 x 520 x 1020mm H |
| Weight       | 19kg                  |