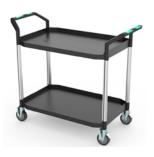

# Westlab Laboratory Trolleys

Westlab's range of Laboratory Trolleys have been designed for a multitude of applications. All the carts are extremely lightweight and have a safe working load of 250kg. They are supplied with precision bearing castors including 2 brakes.

### **Product Features**

- Heavy Duty Frame
- Manufactured from Recycled Polypropylene
- Removable Recessed Tops for Easy Cleaning
- Fitted into Solid Steel Blocks for Extra Strength
- 4 x 100mm Castors Supplied, 2 x Locked
- 250kg Load Rating

## **Product Specifications**

| Code         | 663-560C            |
|--------------|---------------------|
| Description  | Small, 2 Shelf      |
| Shelf Area   | 680 x 450mm         |
| Packing Size | 765 x 510 x 200mm H |
| Dimensions*  | 850 x 480 x 950mm H |
| Weight       | 11kg                |

| Code         | 663-562C             |
|--------------|----------------------|
| Description  | Large, 2 Shelf       |
| Shelf Area   | 920 x 520mm          |
| Packing Size | 1000 x 550 x 200mm H |
| Dimensions*  | 1100 x 520 x 950mm H |
| Weight       | 15kg                 |