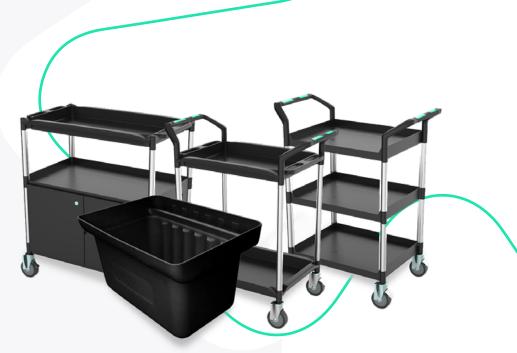

# Westlab Laboratory Trolleys

Westlab's range of Laboratory Trolleys have been designed for a multitude of applications. All the carts are extremely lightweight and have a safe working load of 250kg. They are supplied with precision bearing castors including 2 brakes.

### **Product Features**

- Heavy Duty Frame
- Manufactured from Recycled Polypropylene
- Removable Recessed Tops for Easy Cleaning
- Fitted into Solid Steel Blocks for Extra Strength
- 4 x 100mm Castors Supplied, 2 x Locked
- 250kg Load Rating

## **Product Specifications**

| Code         | 663-560C            |
|--------------|---------------------|
| Description  | Small, 2 Shelf      |
| Shelf Area   | 680 x 450mm         |
| Packing Size | 765 x 510 x 200mm H |
| Dimensions*  | 850 x 480 x 950mm H |
| Weight       | 11kg                |

| Code         | 663-561C             |
|--------------|----------------------|
| Description  | Small, 3 Shelf       |
| Shelf Area   | 680 x 450mm          |
| Packing Size | 800 x 510 x 290mm H  |
| Dimensions*  | 850 x 480 x 1020mm H |
| Weight       | 13.7kg               |

| Code         | 663-562C             |
|--------------|----------------------|
| Description  | Large, 2 Shelf       |
| Shelf Area   | 920 x 520mm          |
| Packing Size | 1000 x 550 x 200mm H |
| Dimensions*  | 1100 x 520 x 950mm H |
| Weight       | 15kg                 |

| Code         | 663-563C              |
|--------------|-----------------------|
| Description  | Large 3 Shelf         |
| Shelf Area   | 920 x 520mm           |
| Packing Size | 1000 x 600 x 290mm H  |
| Dimensions*  | 1100 x 520 x 1020mm H |
| Weight       | 19kg                  |